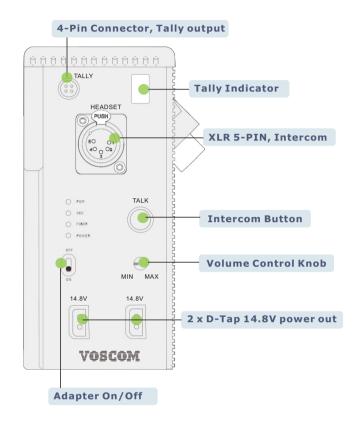

on any studio or remote production.

## **Features**

- Support 1-Chanenl 12G-SDI and PGM (one Return 12G-SDI)
- Support Hybrid Fiber Connector 3K.93C, SMPTE 304M
- Support Clear-com or Telex's Party Line intercom, compatible with 4-wire intercom.
- support Time Code or Genlock
- Support Tally, Remote control and Gigabit Ethernet
- Compatible with V-mount or A-mount camcorders
- LED Status Provide Rapid Indication of Operating Parameters
- Support two D-Tap 14.8V power output

### **System Diagram**



## **Camera Adapter Left Panel**

## Hybrid Fiber port, Swivel (<del>)</del> **12G-SDI** Loopout SDI LOOP 12G-SDI Inout SDIIN REMOTE PGM (12G-SDI) Output PGM OUT (0) **Time Code Output** FTH TC OUT **Gigabit Ethernet** 8-Pin Remote Port 2.5mm Remote Port

## **Camera Adapter Right Panel**



#### **Base Station Front Panel**



#### **Base Station Rear Panel**



## **Ordering Information**

| Part Number | Description                                                                                                                                                                                           |
|-------------|-------------------------------------------------------------------------------------------------------------------------------------------------------------------------------------------------------|
| VOS-4K6S-CU | Camera Unit: 1-Channel 12G-SDI + PGM (Return 12G-SDI) + Time Code + Remote + Intercom + Tally + Gigabit Ethernet, SMPTE 304M, 3K.93C Hybrid Connector V-mount or A-mount 2 x D-tap 14.8V power output |
| VOS-4K6S-BU | Base Unit: 1-Channel 12G-SDI + P