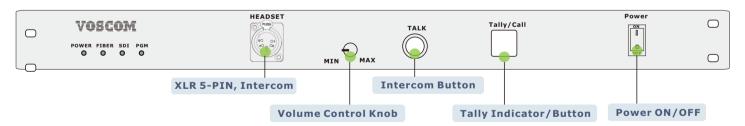

## **Features**

- Support 1-Chanenl 12G-SDI and PGM (one Return 12G-SDI)
- Support Hybrid Fiber Connector 3K.93C, SMPTE 304M
- Support Clear-com or Telex's Party Line intercom, compatible with 4-wire intercom.
- support Time Code or Genlock
- Support Tally, Remote control and Gigabit Ethernet
- Compatible with V-mount or A-mount camcorders
- LED Status Provide Rapid Indication of Operating Parameters
- Support two D-Tap 14.8V power output

### **System Diagram**



## **Camera Adapter Left Panel**

## Hybrid Fiber port, Swivel (<del>)</del> **12G-SDI** Loopout SDI LOOP 12G-SDI Inout SDIIN REMOTE PGM (12G-SDI) Output PGM OUT (0) **Time Code Output** FTH TC OUT **Gigabit Ethernet** 8-Pin Remote Port 2.5mm Remote Port

## **Camera Adapter Right Panel**



#### **Base Station Front Panel**



#### **Base Station Rear Panel**



## **Ordering Information**

| Part Number | Description                                                                                                                                                                                           |
|-------------|-------------------------------------------------------------------------------------------------------------------------------------------------------------------------------------------------------|
| VOS-4K6S-CU | Camera Unit: 1-Channel 12G-SDI + PGM (Return 12G-SDI) + Time Code + Remote + Intercom + Tally + Gigabit Ethernet, SMPTE 304M, 3K.93C Hybrid Connector V-mount or A-mount 2 x D-tap 14.8V power output |
| VOS-4K6S-BU | Base Unit: 1-Channel 12G-SDI + PGM (Return 12G-SDI) + Time Code + Rem