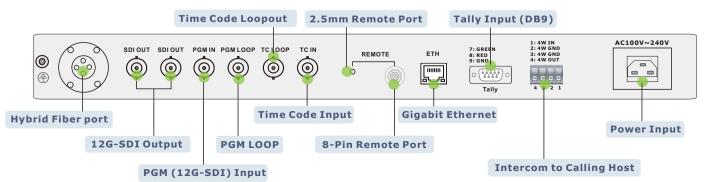

l 12G-SDI and PGM (one Return 12G-SDI)
- Support Hybrid Fiber Connector 3K.93C, SMPTE 304M
- Support Clear-com or Telex's Party Line intercom, compatible with 4-wire intercom.
- support Time Code or Genlock
- Support Tally, Remote control and Gigabit Ethernet
- Compatible with V-mount or A-mount camcorders
- LED Status Provide Rapid Indication of Operating Parameters
- Support two D-Tap 14.8V power output

### **System Diagram**



## **Camera Adapter Left Panel**

## Hybrid Fiber port, Swivel (<del>)</del> **12G-SDI** Loopout SDI LOOP 12G-SDI Inout SDIIN REMOTE PGM (12G-SDI) Output PGM OUT (0) **Time Code Output** FTH TC OUT **Gigabit Ethernet** 8-Pin Remote Port 2.5mm Remote Port

## **Camera Adapter Right Panel**



#### **Base Station Front Panel**



#### **Base Station Rear Panel**



## **Ordering Information**

| Part Number | Description                                                                                                                                                                                           |
|-------------|-------------------------------------------------------------------------------------------------------------------------------------------------------------------------------------------------------|
| VOS-4K6S-CU | Camera Unit: 1-Channel 12G-SDI + PGM (Return 12G-SDI) + Time Code + Remote + Intercom + Tally + Gigabit Ethernet, SMPTE 304M, 3K.93C Hybrid Connector V-mount or A-mount 2 x D-tap 14.8V power output |
| VOS-4K6S-BU | Base Unit: 1-Channel 12G-SDI + PGM (Return 12G-SDI) + Time Code + Remote + Intercom + Tally + Gigabit Eth