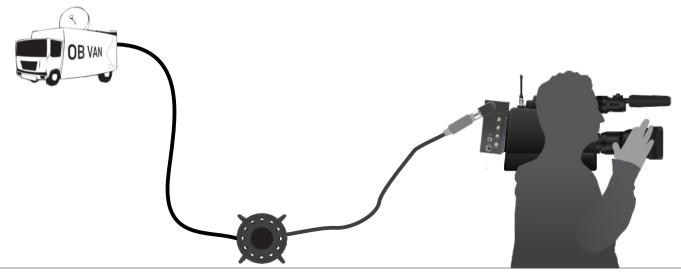

### **System Diagram**

## **System Design**

VOSCOM CineLock sereis, VOS-4K6S can transport 1-Channel 12G-SDI with PGM (Return 12G-SDI) signal from the camera to Base Station up to 300 meters via fiber cable. Full camera control is provided by the camera manufacturer's control panel via remote or a Gigabit Ethernet path. also support Time code / Genlock, Intercom and Tally.

The system puts all of the signals needed for multicamera 4K/UHDTV production onto a SMPTE hybrid fiber cable, ensuring robust, trouble-free connectivity on any studio or remote production.