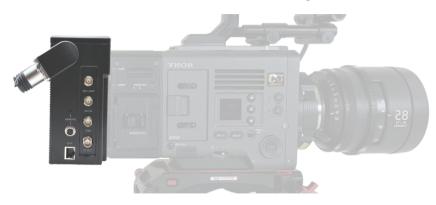

## **Camera Adapter Left Panel**

## **System Design**

VOSCOM CineLock sereis, VOS-4K6S can transport 1-Channel 12G-SDI with PGM (Return 12G-SDI) signal from the camera to Base Station up to 300 meters via fiber cable. Full camera control is provided by the camera manufacturer's control panel via remote or a Gigabit Ethernet path. also support Time code / Genlock, Intercom and Tally.