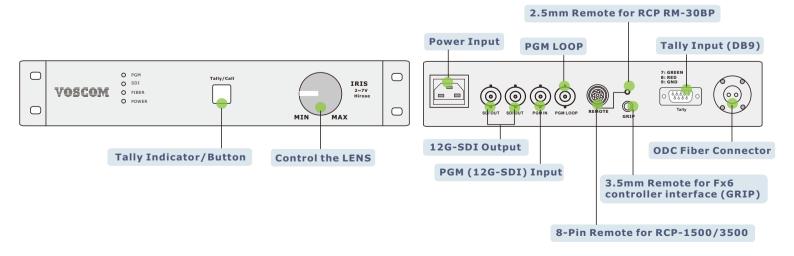

### **Base Station Front Panel**

#### **Base Station Rear Panel**

www.voscom.com 2