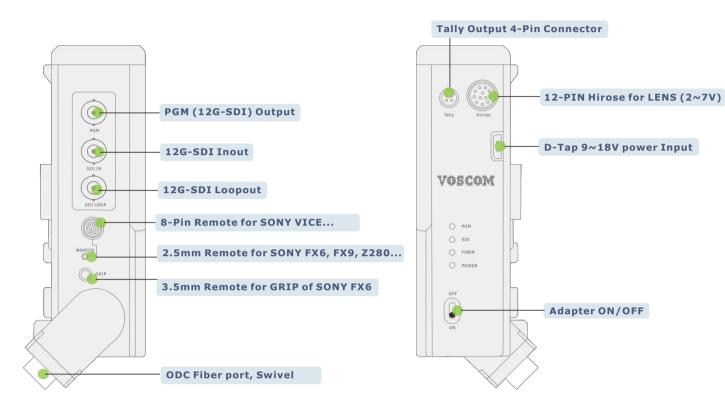

le-free connectivity on any studio or remote production.

#### **Features**

- Support 1-Chaneni 12G-SDI and PGM (one Return 12G-SDI)
- Support SMPTE 2082 / 2081 / 424M / 292M / 259M or DVB-ASI compliant
- Automatic detection and re-clocking of 12G, 6G, 3G,1.5G, 270M SDI data rates
- Coax inputs are equalized(EQ), Coax outputs are with driving function (CD)
- Support Battery Mount (V or A-mount), also support 9~18V power input
- $\bullet$  Support Remote 2.5mm and  $\,$  8-Pin port,  $\,$  and 3.5mm for GRIP of SONY Fx6  $\,$
- Support 12-pin port Hirose for the LENS control
- Dual Fiber or Singe-fiber, ODC connector, up to 10km
- LED Status Provide Rapid Indication of Operating Parameters

#### **System Diagram**



#### **Camera Adapter Left Panel**

#### **Camera Adapter Right Panel**



### **Base Station Front Panel**

#### **Base Station Rear Panel**



www.voscom.com 2

## **Ordering Information**

| Part Number | Description                                                                                                                         |
|-------------|-------------------------------------------------------------------------------------------------------------------------------------|
| VOS-4K5S-CU | Camera Unit: 1-Channel 12G-SDI + PGM (Return 12G-SDI) + Remote + Tally V-mount or A-mount Battery power supply or D-tap power input |
| VOS-4K5S-BU | Base Unit: 1-Channel 12G-SDI + PGM (Return 12G-SDI) + Remote + Tally Stand-alone AC100V~240V power input                            |

# **Specification**

| • 12G-SDI                |