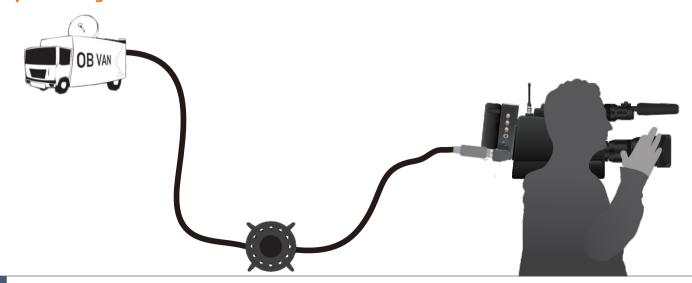

The system puts all of the signals needed for multicamera 4K/UHDTV production onto one fiber cable, ensuring robust, trouble-free connectivity on any studio or remote production.

#### **System Diagram**