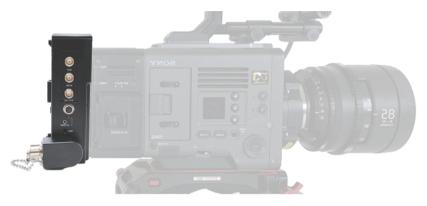

# Voscom

# Bi-Directional 12G-SDI with Remote & Tally Camera Adapter to Base Station over Fiber









#### **System Design**

VOSCOM CineLock sereis, VOS-4K5S can transport 1-Channel 12G-SDI with PGM (Return 12G-SDI) signal from the camera to Base Station up to 10km via fiber cable. Full camera control is provided by the camera manufacturer's control panel via remote, the remote support 2.5mm port and 8-PIN remote port, It can perfectly interoperate with RCP, like SONY RM-30BP, RCP-1500/3500, etc .

The system puts all of the signals needed for multicamera 4K/UHDTV production onto one fiber cable, ensuring robust, trouble-free connectivity on any studio or remote production.

#### **Features**

- Support 1-Chaneni 12G-SDI and PGM (one Return 12G-SDI)
- Support SMPTE 2082 / 2081 / 424M / 292M / 259M or DVB-ASI compliant
- Automatic detection and re-clocking of 12G, 6G, 3G,1.5G, 270M SDI d