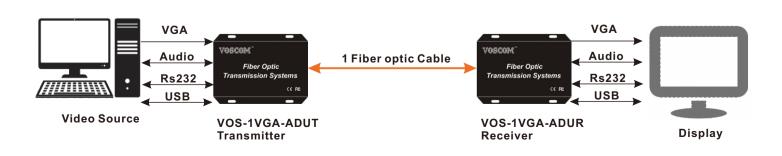

## **Typical Configuration**

#### System Design

**KVM Fiber Optic Extenders** VOS-1VGA-ADUT/R provides 1-Channel uncompressed VGA video, resolutions up to WUXGA 1920x1200 and HDTV RGB Component Video resolutions up to 1080p, support 1 duplex stereo audio, 1 duplex Rs232 data and USB for KVM, also support one VGA loopback output for local display and dual

VGA outputs for two displays in the remote end.

Audio

**Stand-alone or rack-mount**. All VGA extenders over Fiber of VOS-1VGA-ADUT/R comes in an insert card version. The cards can be inserted into our 16-slot, 19inch 4U rack-mountable card cage (VOS-CH04).