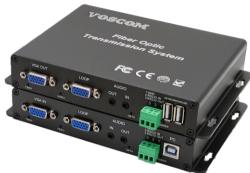

#### System Design

**KVM Fiber Optic Extenders** VOS-1VGA-ADUT/R provides 1-Channel uncompressed VGA video, resolutions up to WUXGA 1920x1200 and HDTV RGB Component Video resolutions up to 1080p, support 1 duplex stereo audio, 1 duplex Rs232 data and USB for KVM, also support one VGA loopback output for local display and dual

VGA outputs for two displays in the remote end.

Audio

**Stand-alone or rack-mount**. All VGA extenders over Fiber of VOS-1VGA-ADUT/R comes in an insert card version. The cards can be inserted into our 16-slot, 19inch 4U rack-mountable card cage (VOS-CH04).

#### **Features**

- Support uncompressed VGA over fiber.
- Support VGA resolutions up to WUXGA 1920x1200
- Support HDTV resolutions of 480p, 720p and 1080p(RGBHV / RGB)
- Support one local loopout and two output for remote monitors.
- Support Bi-directional independent stereo audio with 3.5mm jack
- Support 1 Duplex Rs232 and USB for KVM control
- Support Sing-mode 10km or Multi-mode 300m
- LED Status Provide Rapid Indication of Operating Parameters
- Plug and play