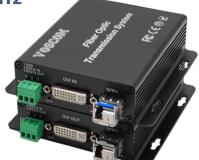

### **Typical Configuration**

## **Ordering Information**

| Part Number   | Description                                                                                                                            |
|---------------|----------------------------------------------------------------------------------------------------------------------------------------|
| VOS-1DVI-DT/R | 1-Channel uncompressed DVI + 1 Duplex Rs232 Data, Trasnmitter & Receiver<br>4K@30Hz 4096×2160, 3840x2160 (4:4:4/4:2:2/4:2:0),<br>1080p |