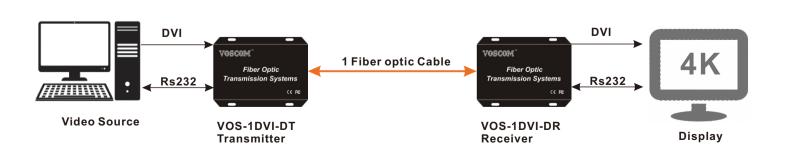

### System Design

### **DVI Fiber Optic Extender**

VOS-1DVI-DT/R-can transmit your DVI signal up to 10km over single-mode fiber, or up to 300 m over multi-mode fiber, requires no adjustments, equalization or de-skewing during installation. plug and play connection between Apple TV 4K, Fire TV Stick 4K, nVidia Shield TV, game console, or other professional video.

The fiber extender supports resolution up to 4K 30Hz (4:4:4), Backward compatible. EDID is managed by maintaining continuous EDID communication with the source, ensuring that it powers up properly and maintains video output. the VOS-1DVI-DT/R desinged to solve the installers common problems with long distance DVI transmission.