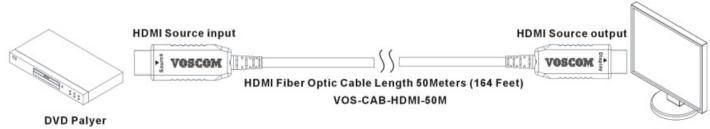

## Typical Configuration

LCD TV

#### HDMI Fiber Optic Cable

VOS-CAB-HDMI-50M is easy to use and requires no external power adapters or extenders, up to 100 meters (328 feet), requires no adjustments, equalization or de-skewing during installation. plug and play connection between your Blu-ray, DVD, game console, PC computer, professional video and HDTV.

VOSCOM HDMI Fiber Optic Cable with HDMI 1.4a supports HDMI video resolutions up to WUXGA 1920x1200 and HDTV video resolutions up to 1080p, and also support 3D and 4K. EDID is managed by maintaining continuous EDID communication with the source, ensuring that it powers up properly and maintains video output. For HDMI signals with protected content, the VOS-CAB-HDMI seiries continuously authenticates HDCP compliance to support quick and reliable transmission, desinged to solve the installers common problems with long distance HDMI transmission.