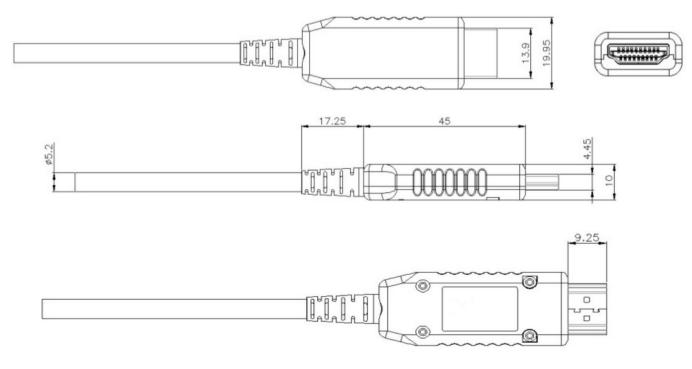

HDMI 1.4a, HDMI 1.3a<br>19 pin HDMI Type A Male<br>Up to 10.2Gbps<br>HDCP communications,<br>Bi-directional EDID & CEC | Supply Current:<br>Power Consumption: | $54$ mm $\times$ 20mm $\times$ 10mm |
| Supported Resolutions: PC: WUXGA 1920x1200<br>HDTV: 3D, 4K, 1080p,<br>1080i, 720p, 480p | Environmental                                                                                                          |                                       |                                     |
|                                                                                         | Operating Temperature:<br>Storage Temperature:<br>Relative Humidity:                                                   |                                       |                                     |

# Panel Drawings